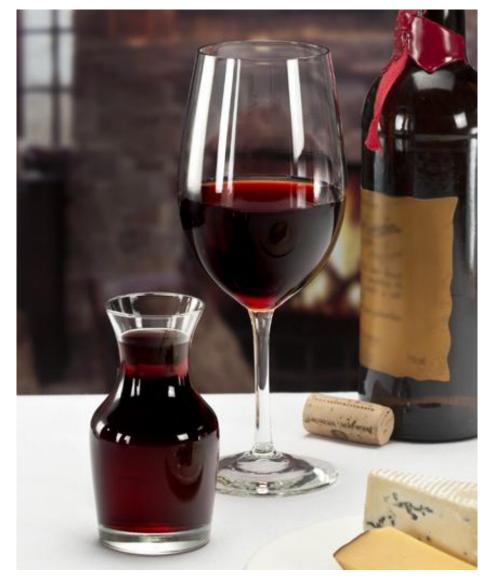

# Wine Carafe from Libbey Glassware

Add value to your wine by the glass service by presenting wine in Libbey's elegant new 6½ oz. Wine Carafe. Bring the wine to the table in the Wine Carafe and pour into the wine glasses at the table. Customers will be delighted by the heightened presentation this service offers. Also avoid costly over-pouring by utilizing the Wine Carafe to pour 6 oz. every time by pouring to ¼" from the rim.

#### Features & Benefits:

- Wine by the Glass Service
- Accommodates a 6 oz. pour (¼" from rim) or a 4 oz. pour (at the "shoulder")
- Great for portion control
- Carafe enhances Wine by the Glass presentation
- Also use for Cocktail service
- Ideal for any establishment seeking to enhance their wine by the glass presentation
- Safedge<sup>®</sup> Rim Lifetime
  Guarantee

## **Available NOW**

| Item<br>No. | SCC No. | Description           | Doz/<br>Carton | Ctn.<br>Wgt. | Ctn.<br>Cube |  |
|-------------|---------|-----------------------|----------------|--------------|--------------|--|
| 735         | 442529  | Carafe, 6½ oz./192 ml | 3              | 14#          | .83          |  |